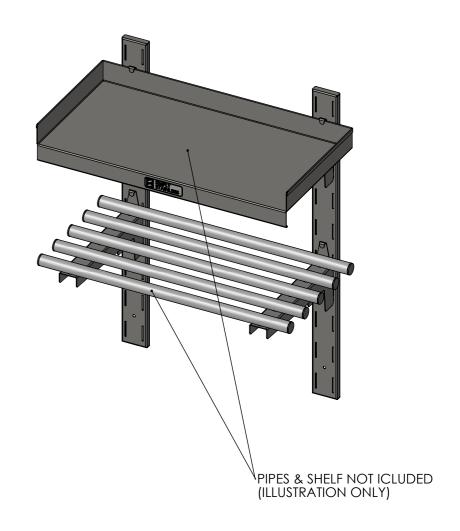

**SECTION A-A** 

TWO TIER ADJUSTABLE WALL SHELF KIT A TO SUIT WALL/PIPE SHELF SIZE 600mm, 900mm, 1200mm, 1500mm. 10/11-2400 REQUIRES 2x KIT A.

Modular Sinks, Tables & Shelving
COPYRIGHT © 2023

This drawing is the property of CI GROUP PTY LTD.
Tradings as SIMPLY STAINLESS and It may not be
copied, reproduced or modified in whole or in part
without prior written permission of CI GROUP PTY
LTD. SIMPLY STAINLESS reserves the right to
change specification and design without notice.

## KIT A TWO TIER ADJUSTABLE WALL SHELF KIT

SIZE: A3

SCALE: 1:10

## **CONSTRUCTION NOTES**:

- 1. MADE FROM 1.2mm STAINLESS STEEL. 2. SUITS SOLID AND PIPE SHELF.