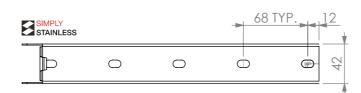

## **CONSTRUCTION NOTES**:

- 1. MADE FROM 1.2mm STAINLESS STEEL. 2. SUITS SOLID AND PIPE SHELF.