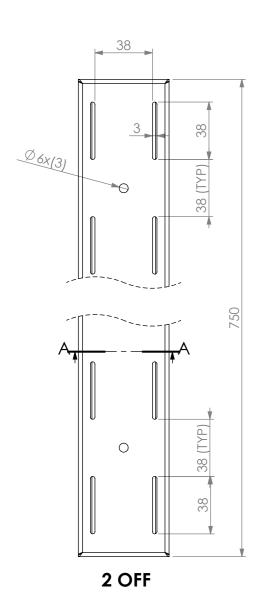

**SECTION A-A** 

TWO TIER ADJUSTABLE WALL SHELF KIT A TO SUIT WALL/PIPE SHELF SIZE 600mm, 900mm, 1200mm, 1500mm. 10/11-2400 REQUIRES 2x KIT A.

Modular Sinks, Tables & Shelving
COPYRIGHT © 2023

This drawing is the property of CI GROUP PTY LTD.
Tradings as SIMPLY STAINLESS and It may not be
copied, reproduced or modified in whole or in part
without prior written permission of CI GROUP PTY
LTD. SIMPLY STAINLESS reserves the right to
change specification and design without notice.

## **CONSTRUCTION NOTES**:

- 1. MADE FROM 1.2mm STAINLESS STEEL. 2. SUITS SOLID AND PIPE SHELF.