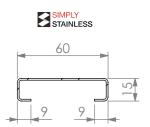

## **CONSTRUCTION NOTES**:

- 1. MADE FROM 1.2mm STAINLESS STEEL. 2. SUITS SOLID AND PIPE SHELF.