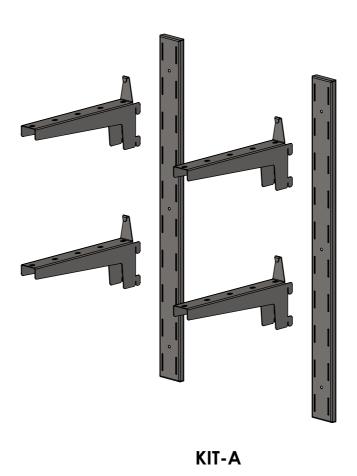

**SECTION A-A** 

TWO TIER ADJUSTABLE WALL SHELF KIT A TO SUIT WALL/PIPE SHELF SIZE 600mm, 900mm, 1200mm, 1500mm. 10/11-2400 REQUIRES 2x KIT A.

Modular Sinks, Tables & Shelving
COPYRIGHT © 2023

This drawing is the property of CI GROUP PTY LTD.
Tradings as SIMPLY STAINLESS and It may not be
copied, reproduced or modified in whole or in part
without prior written permission of CI GROUP PTY
LTD. SIMPLY STAINLESS reserves the right to
change specification and design without notice.

## KIT A TWO TIER ADJUSTABLE WALL SHELF KIT

SIZE: A3

SCALE: 1:10