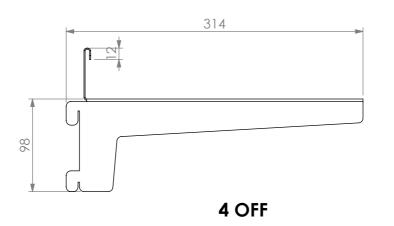

**SECTION A-A** 

TWO TIER ADJUSTABLE WALL SHELF KIT A TO SUIT WALL/PIPE SHELF SIZE 600mm, 900mm, 1200mm, 1500mm. 10/11-2400 REQUIRES 2x KIT A.

Modular Sinks, Tables & Shelving
COPYRIGHT © 2023

This drawing is the property of CI GROUP PTY LTD.
Tradings as SIMPLY STAINLESS and It may not be
copied, reproduced or modified in whole or in part
without prior written permission of CI GROUP PTY
LTD. SIMPLY STAINLESS reserves the right to
change specification and design without notice.

## **CONSTRUCTION NOTES**:

- 1. MADE FROM 1.2mm STAINLESS STEEL. 2. SUITS SOLID AND PIPE SHELF.